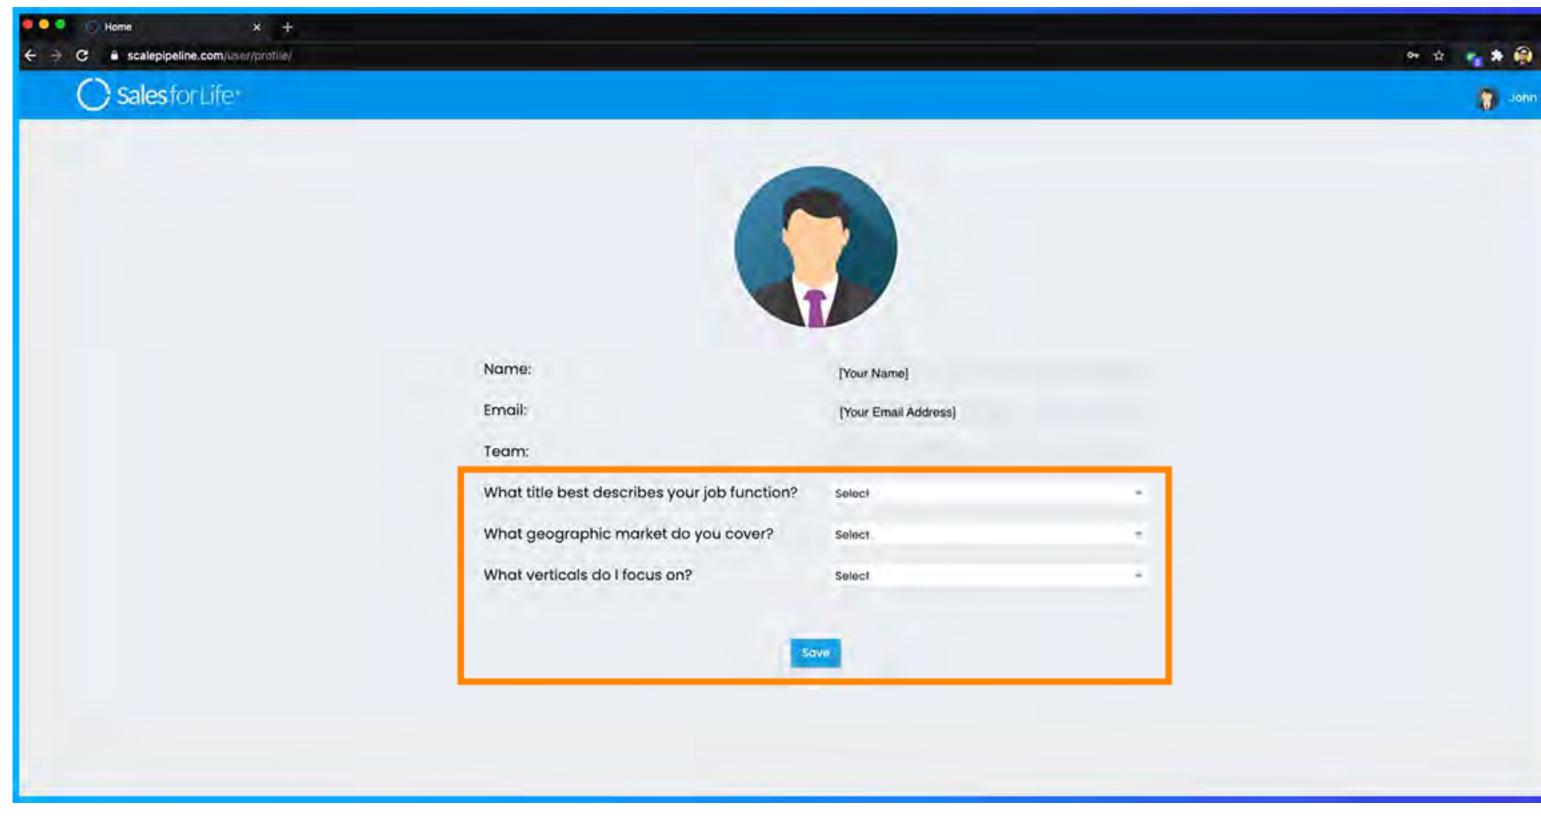

## First Time Login

You will be asked to indicate the following information, then click **Save:** 

- a. Your job function
- b. The geographic market you cover
- c. The verticals you focus on

You will be directed to the Dashboard containing the Learning Summary and Intelligence data.