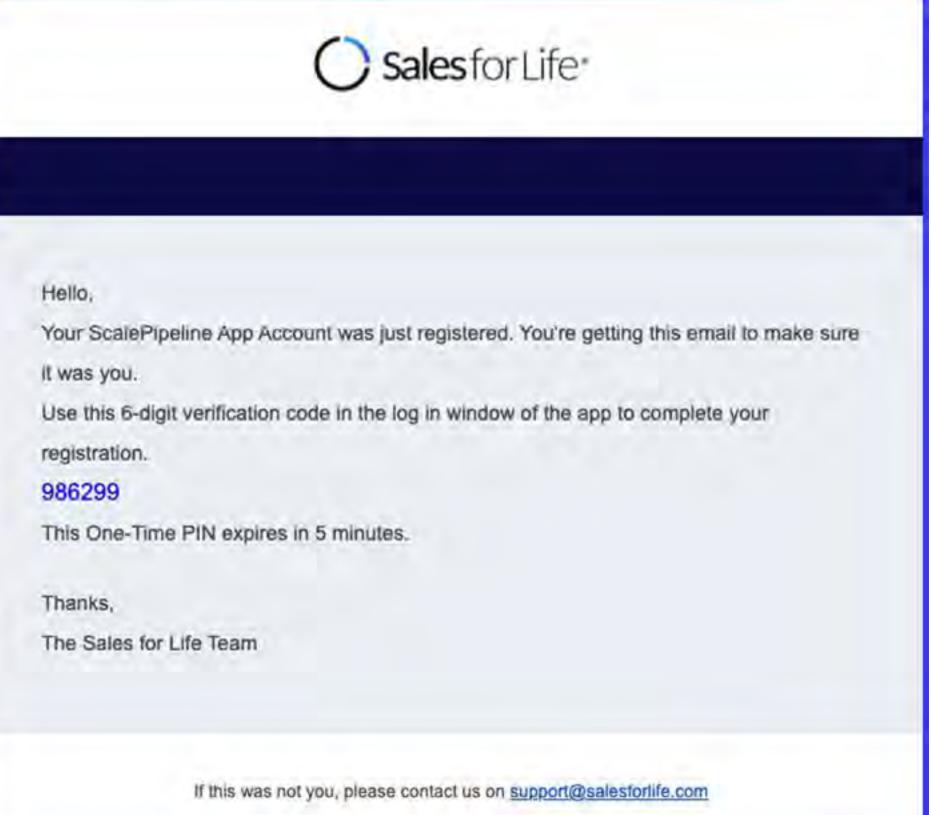

#### After initial log in using the new password, a One-Time PIN will be sent to your registered email address.

#### Enter the One-Time PIN at the login page and then Proceed.