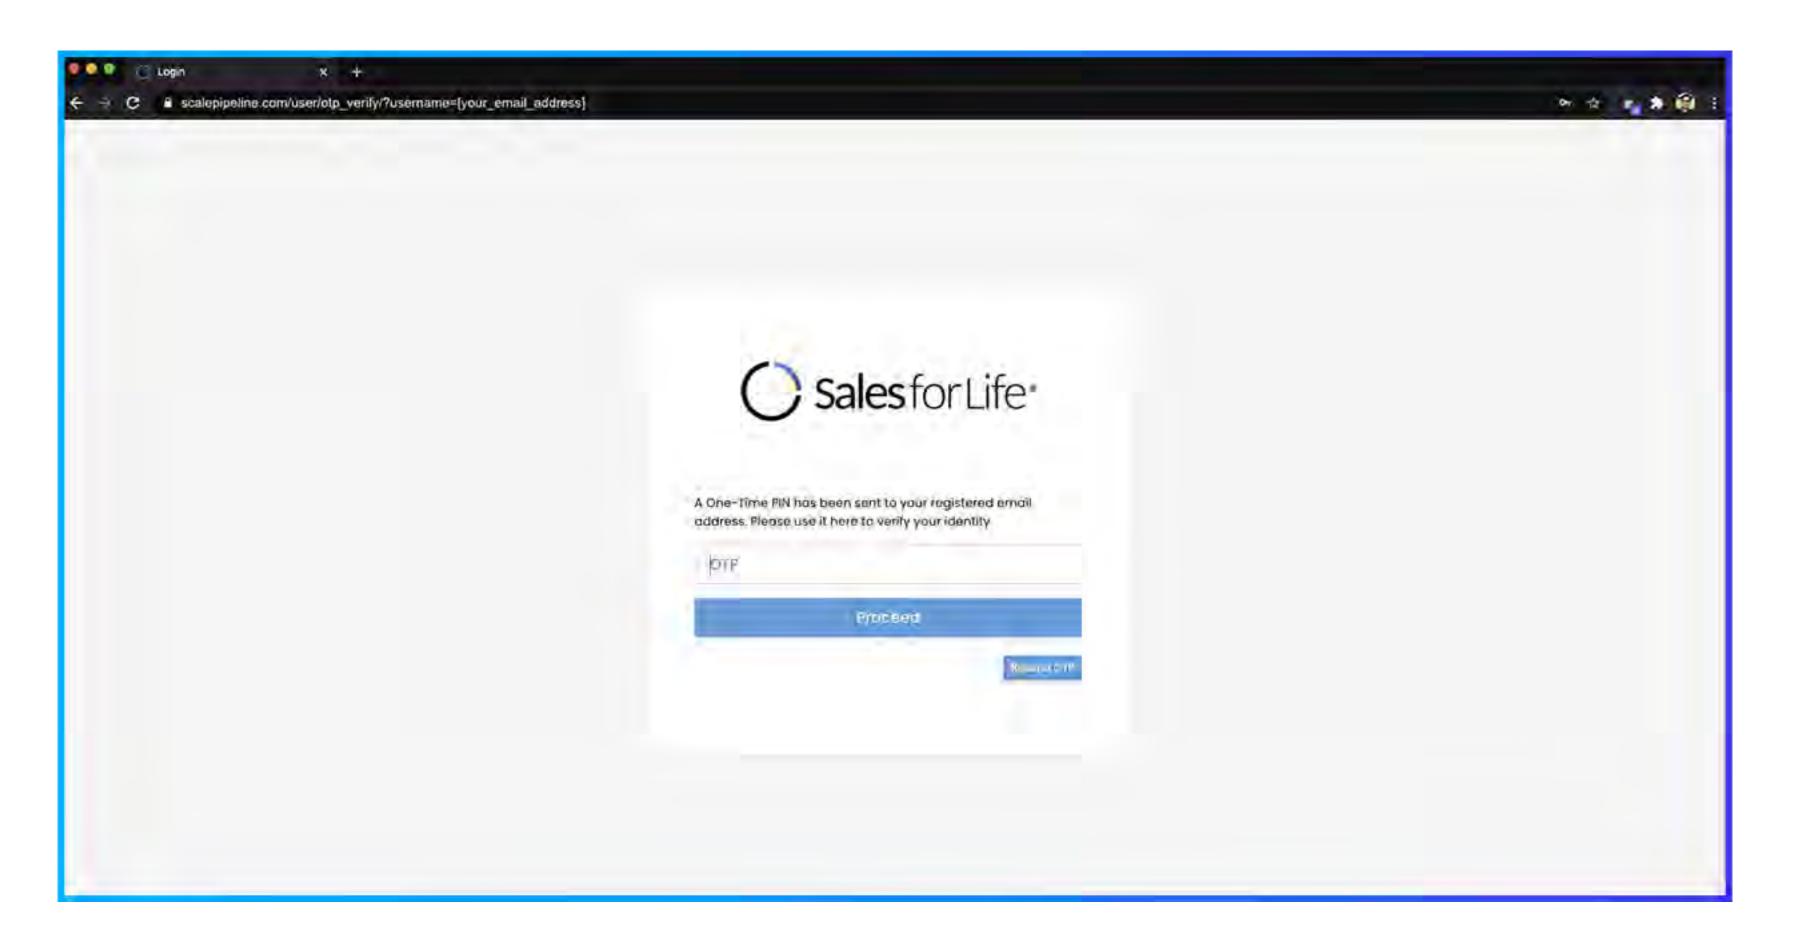

2. A One-Time PIN will be sent to your registered email address

#### When do I receive a One-Time PIN?

- 1. First Time Login
- 2. Every Password Change (via forgot password or change password)
- 3. After 4-weeks of inactivity















the following information:





## Upon onboarding, login credentials will be sent to your company email address containing









#### Log in to www.scalepipeline.com using the credentials.











You will be prompted to change your password then click **Update**.













After a successful password change, you will be prompted to log in again.











#### After initial log in using the new password, a One-Time PIN will be sent to your registered email address.









#### Enter the One-Time PIN at the login page and then Proceed.









## First Time Login

You will be asked to indicate the following information, then click **Save:** 

- a. Your job function
- b. The geographic market you cover
- c. The verticals you focus on











You will be directed to the Dashboard containing the Learning Summary and Intelligence data.







# Neec He D or Guidance? Contact us at support@salesforlife.com.