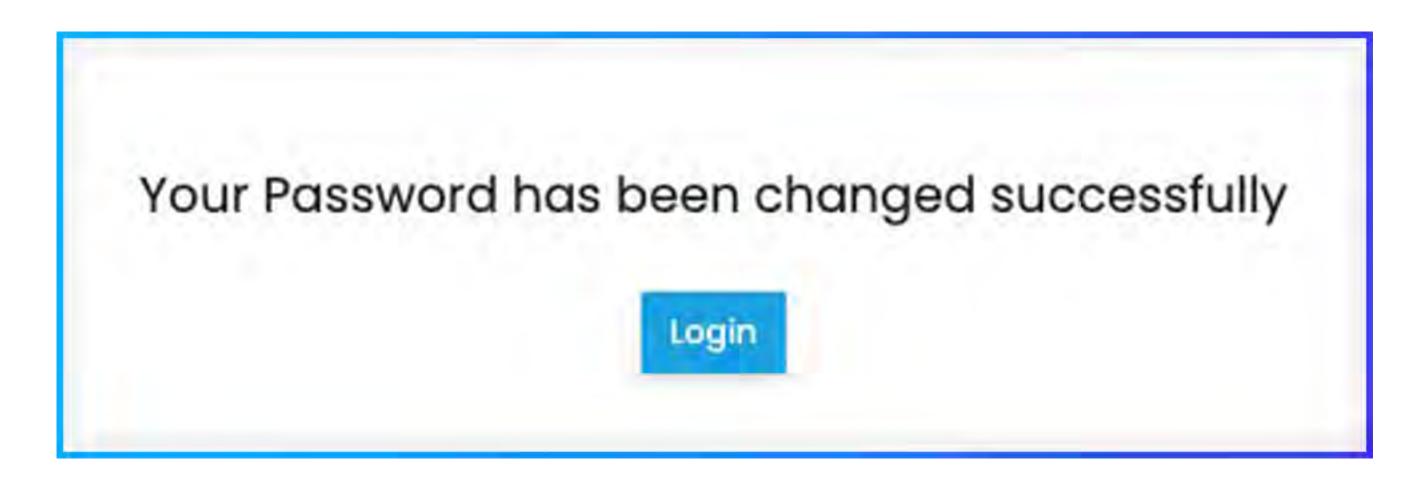

#### Log in to www.scalepipeline.com using the credentials.

You will be prompted to change your password then click **Update**.

After a successful password change, you will be prompted to log in again.