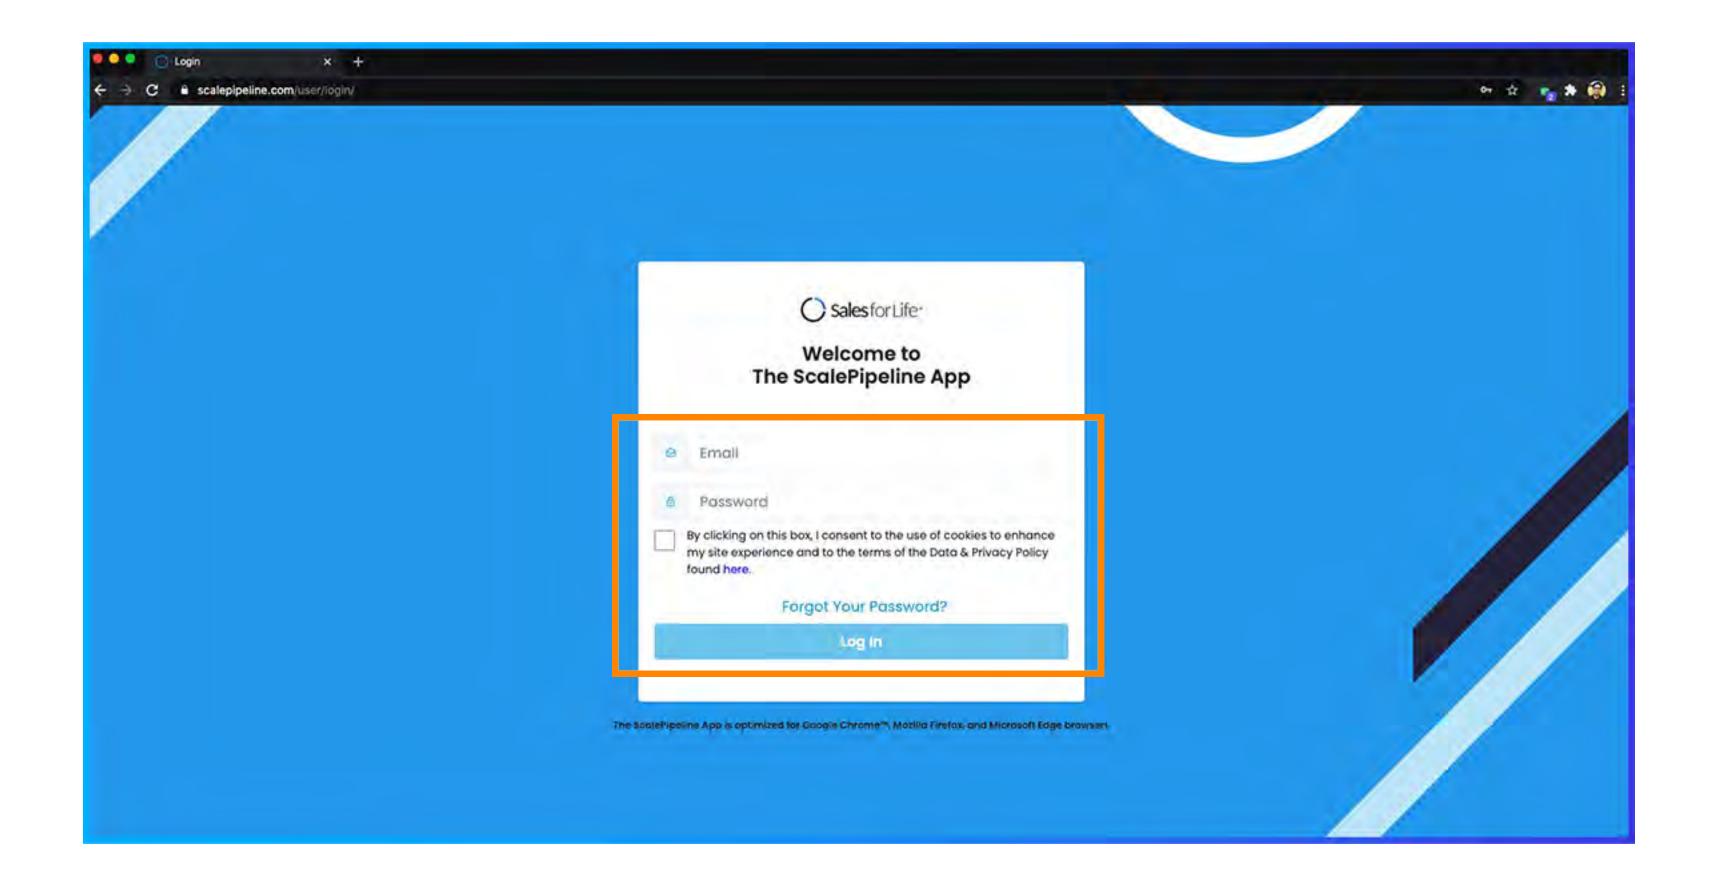

#### Log in to www.scalepipeline.com using the credentials.

You will be prompted to change your password then click **Update**.

After a successful password change, you will be prompted to log in again.