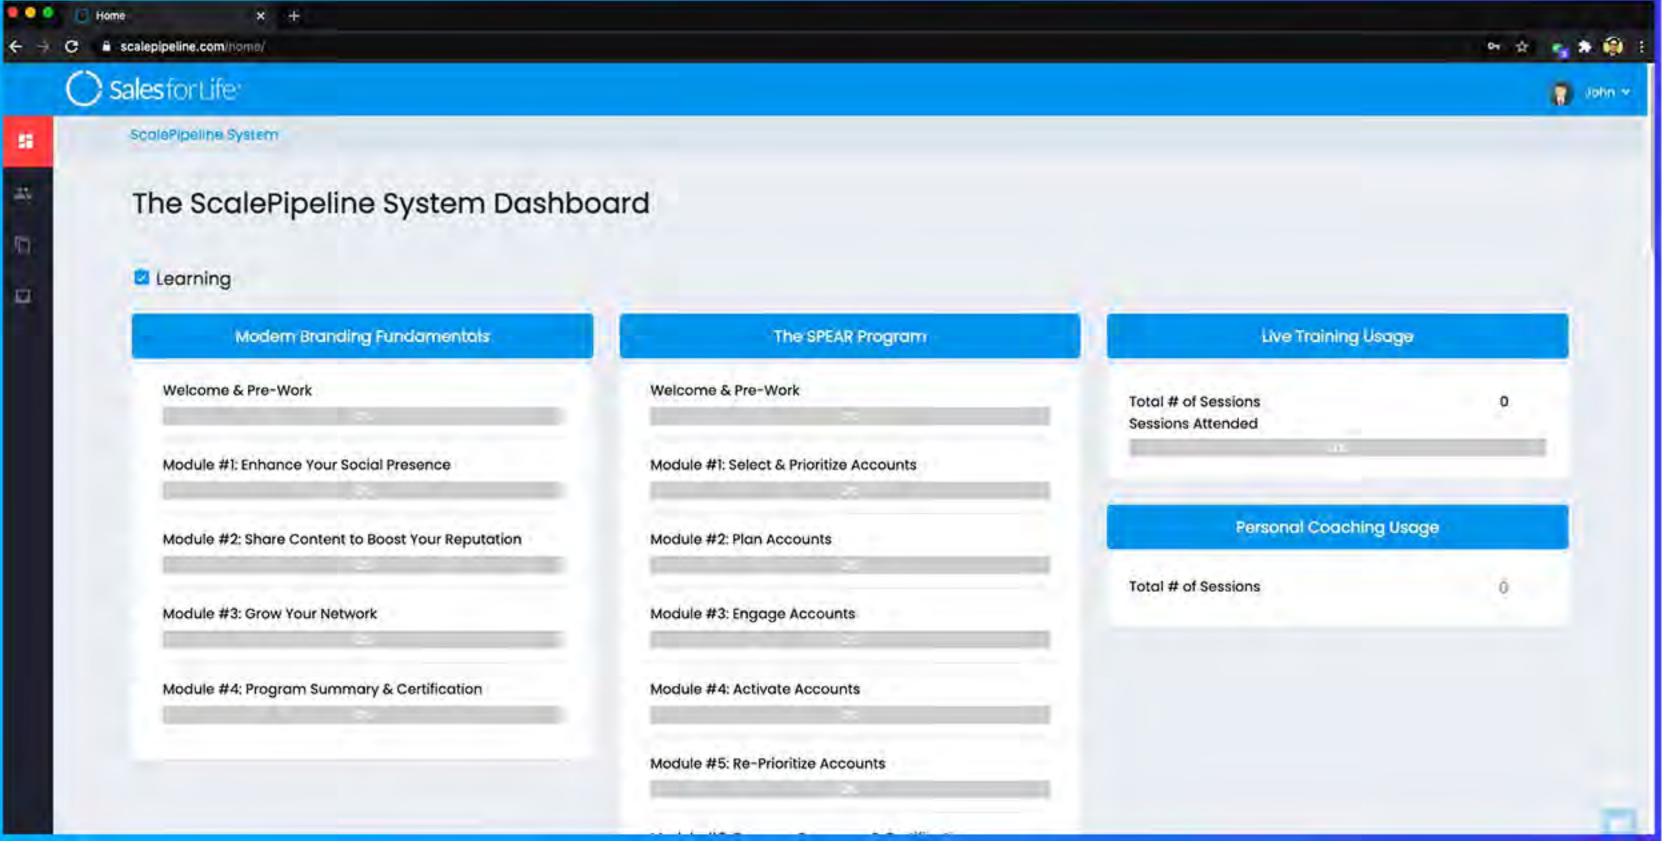

## First Time Login

You will be asked to indicate the following information, then click **Save:** 

- a. Your job function
- b. The geographic market you cover
- c. The verticals you focus on

You will be directed to the Dashboard containing the Learning Summary and Intelligence data.