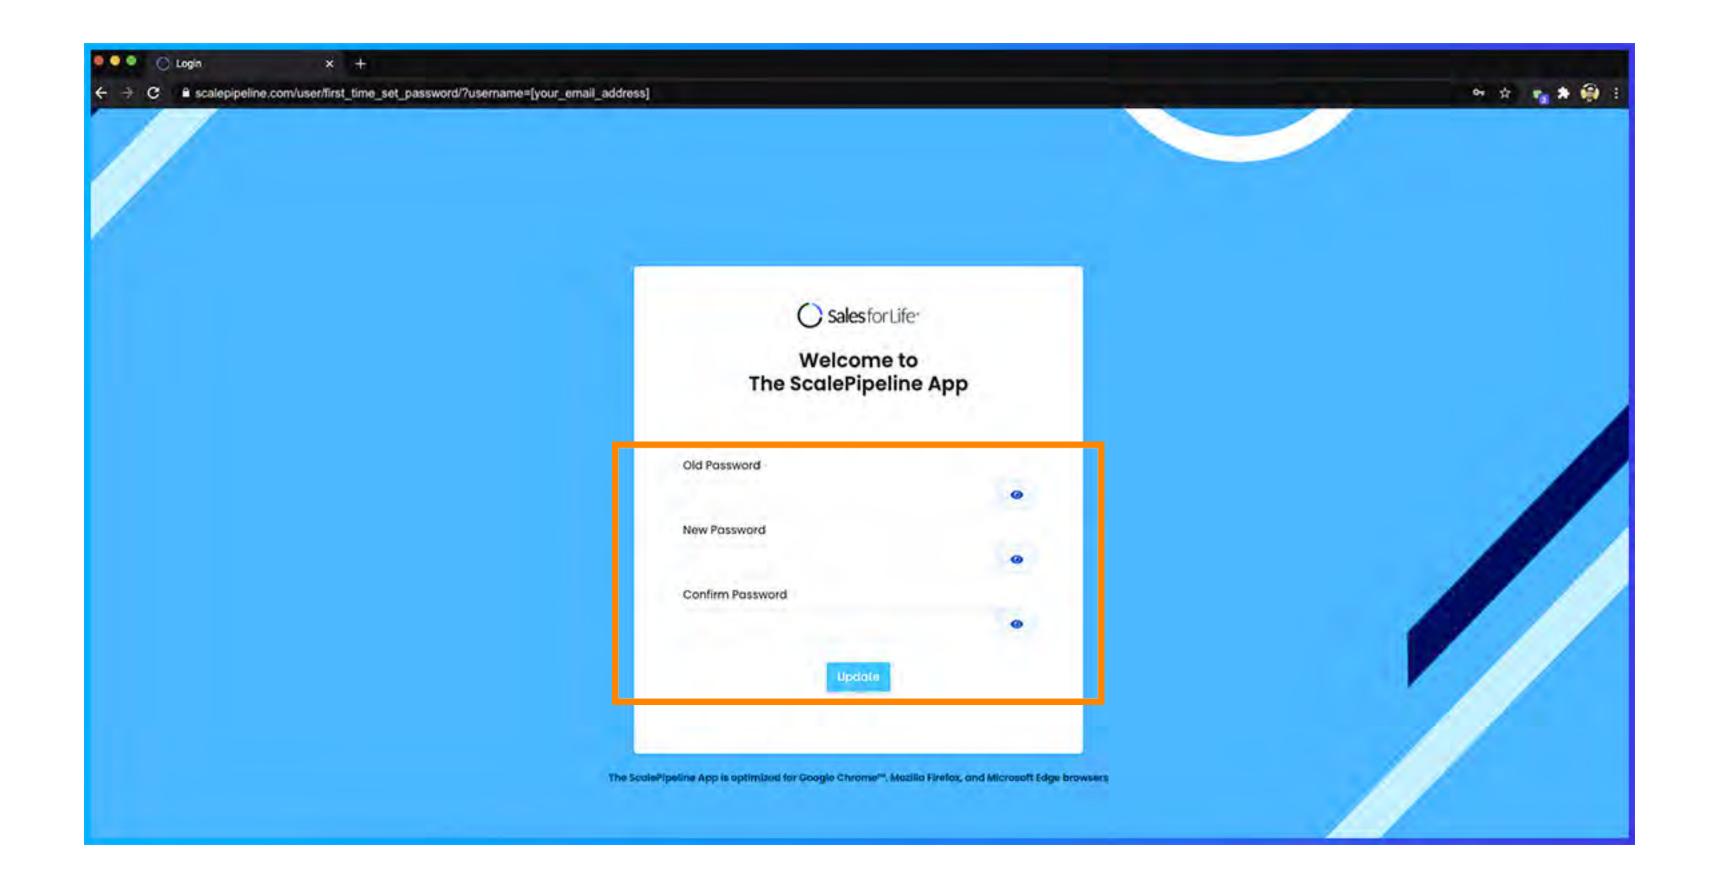

#### Log in to www.scalepipeline.com using the credentials.

You will be prompted to change your password then click **Update**.

After a successful password change, you will be prompted to log in again.